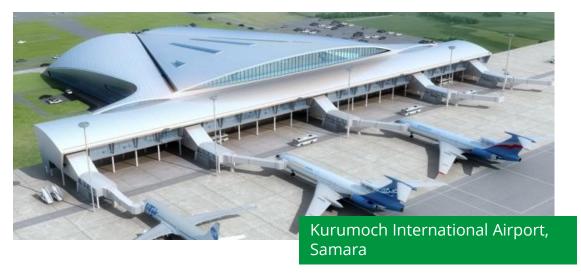

### **Key projects: Airports**

#### **OUR ACKNOWLEDGEMENTS**

- Airport "KUROMOCH" is the best implemented real estate project on the Russian market according to FIABCI PRIX D'EXCELLENCE – 2015
- St. Nickolas Complex of Apartments is the best project in category "Renovation Redevelopment of residential property European Property Awards – 2015"
- Greendale Business Center certified as BREEAM Outstanding with a score 88,5%. This is the 1st and only Russian project certified with such a score until today