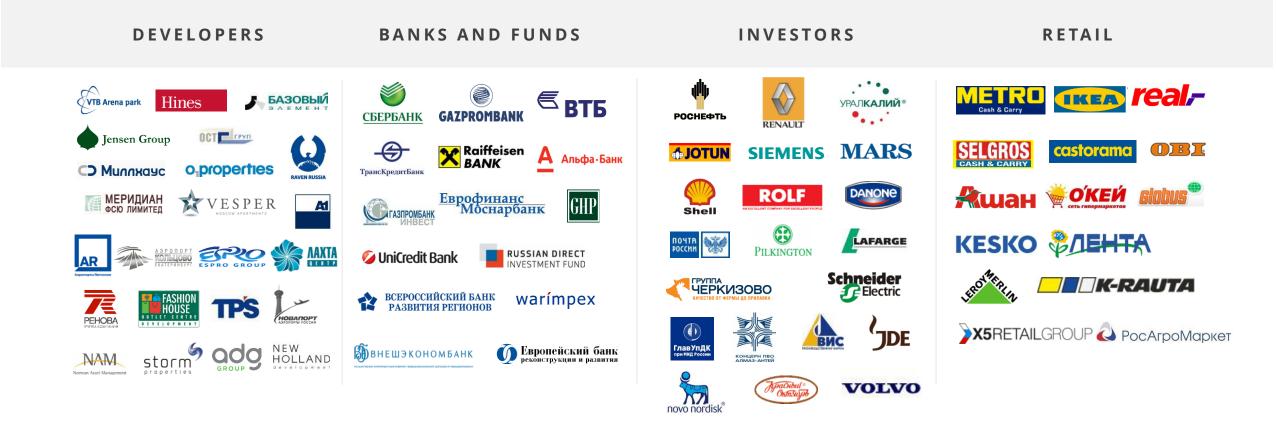

#### **Our Clients**

Today the Spectrum Clients are more than 200 major domestic and international companies.